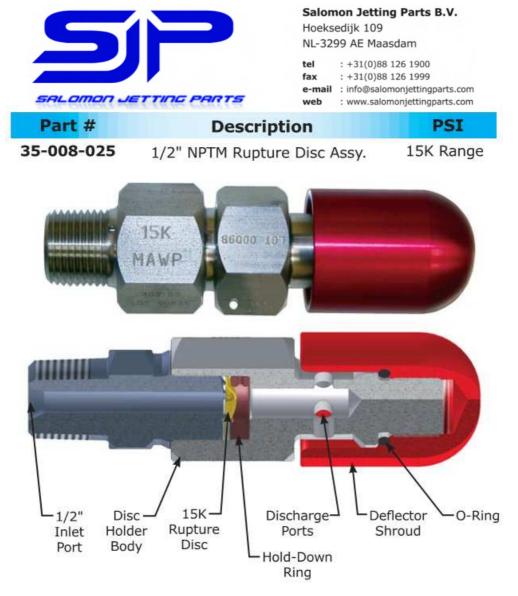

## **15K Rupture Discs**

These Rupture Discs are designed especially to go in the APS Rupture Disc Holder, and there are Rupture Discs for every pressure range.

| Part #     | Description |   |              | PSI     |
|------------|-------------|---|--------------|---------|
| 35-005-030 | 3K Burst    | - | Rupture Disc | 1-3K    |
| 35-005-040 | 4K Burst    | - | Rupture Disc | 1-4K    |
| 35-005-055 | 5.5K Burst  | - | Rupture Disc | 1-5.5K  |
| 35-005-065 | 6.5K Burst  | - | Rupture Disc | 1-6.5K  |
| 35-005-070 | 7K Burst    | - | Rupture Disc | 1-7K    |
| 35-005-075 | 7.5K Burst  | - | Rupture Disc | 1-7.5K  |
| 35-005-088 | 8.8K Burst  | - | Rupture Disc | 1-8.8K  |
| 35-005-100 | 10K Burst   | - | Rupture Disc | 1-10K   |
| 35-005-105 | 10.5K Burst | - | Rupture Disc | 1-10.5K |
| 35-005-117 | 11.7K Burst | - | Rupture Disc | 1-11.7K |
| 35-005-125 | 12.5K Burst | - | Rupture Disc | 1-12.5K |
| 35-005-148 | 14.8K Burst | - | Rupture Disc | 1-14.8K |
| 35-005-175 | 17.5K Burst | - | Rupture Disc | 1-17.5K |
| 35-005-188 | 18.8K Burst | - | Rupture Disc | 1-18.8K |